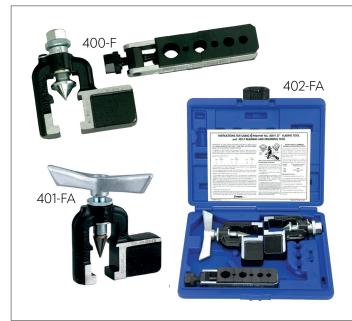

### **400-F**

- Satin chrome and black finish
- Includes tool case
- Weight 2.5 lbs

#### 401-FA

- Reaming yoke for 1/4" to 5/8" O.D. tubing
- Recommended for use with steel and stainless steel tubing for proper flaring Weight - 0.7 lbs.

| Outside Tube Diameter (in.) | Wall Thickness (in.) |
|-----------------------------|----------------------|
| 3/16                        | .035                 |
| 1/4                         | .049                 |
| 5/16                        | .049                 |
| 3/8                         | .065                 |
| 1/2                         | .065                 |
| 5/8                         | .065                 |

#### 402-FA

- Flaring and reaming kit
- Contains No. 400-F Flaring Tool and No. 401-FA Reaming Yoke for 1/4" to 5/8" O.D. tubing
- Includes tool case
- Weight 3.2 lbs.

FEED RELEASE AND BURNISHING MECHANISM. FLARE CONTROL GAUGE.